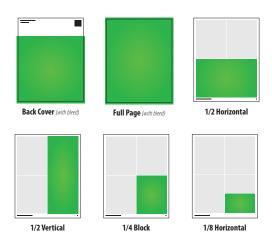

#### **SPECIFICATIONS**

| Page Size                  | 8.375" x 10.875" (trim) |
|----------------------------|-------------------------|
| Full Page*                 | 8.375" x 10.875"        |
| Back Cover*                | 8.375" x 8.875"         |
| 1/2 Page Horizontal        | 7.875" x 4.937"         |
| 1/2 Page Vertical          | 3.875" x 10"            |
| 1/4 Page Block             | 3.875" x 4.937"         |
| 1/8 Page Horizontal        | 3.875" x 2.34"          |
| Digital                    |                         |
| Standard View Skyscraper   | 160p x 600p             |
| Standard View Landing Page | 603p x 783p             |

- \* Full-page ads are intended to bleed off the page (see example)
- Please include an additional 0.125" of bleed on each side of page
- Keep all important information at least 0.5" from the trim line