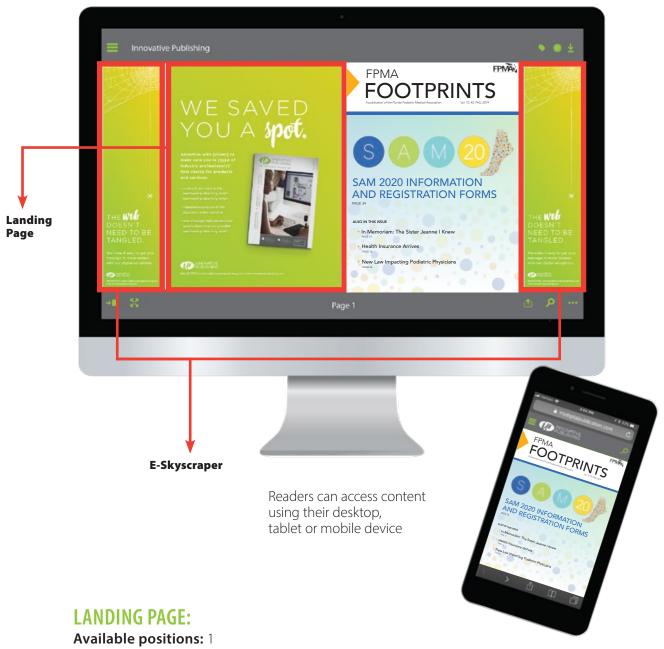

#### **SPECIFICATIONS**

| Page Size                  | 8.375" x 10.875" (trim) |
|----------------------------|-------------------------|
| Full Page*                 | 8.375" x 10.875"        |
| Back Cover*                | 8.375" x 8.875"         |
| 1/2 Page Horizontal        | 7.875" x 4.937"         |
| 1/2 Page Vertical          | 3.875" x 10"            |
| 1/4 Page Block             | 3.875" x 4.937"         |
| 1/8 Page Horizontal        | 3.875" x 2.34"          |
| Digital                    |                         |
| Standard View Skyscraper   | 160p x 600p             |
| Standard View Landing Page | 603p x 783p             |

### **Innovative Publishing**

10629 Henning Way, Suite 8 Louisville, KY 40241 844.423.7272 TOLL-FREE 888.780.2241 FAX advertise@innovativepublishing.com

www.innovativepublishing.com

**Rate:** \$400

**Specifications:** RGB color space, 603 pixels x 783 pixels for magazine

## **E-SKYSCRAPER:**

Available positions: 2

**Rate:** \$400

**Specifications:** Vertical orientation, RGB color space, 160 pixels x 600 pixels