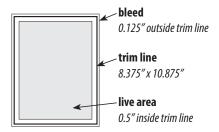

#### **SPECIFICATIONS**

| Page Size                  | 8.375" x 10.875" (trim) |
|----------------------------|-------------------------|
| Full Page*                 | 8.375" x 10.875"        |
| Back Cover*                | 8.375" x 8.875"         |
| 1/2 Page Horizontal        | 7.875" x 4.937"         |
| 1/2 Page Vertical          | 3.875" x 10"            |
| 1/4 Page Block             | 3.875" x 4.937"         |
| 1/8 Page Horizontal        | 3.875" x 2.34"          |
| Digital                    |                         |
| Standard View Skyscraper   | 160p x 600p             |
| Standard View Landing Page | 603p x 783p             |

- \* Full-page ads are intended to bleed off the page (see example)
- Please include an additional 0.125" of bleed on each side of page
- Keep all important information at least 0.5" from the trim line